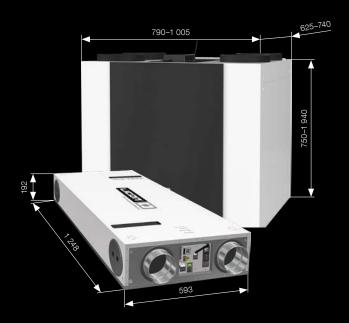

### **Flexibility in placement**

The units offer unrestricted installation, overcoming any spatial constraints. Their flexibility in placement and integration into diverse spatial configurations is a standard feature.