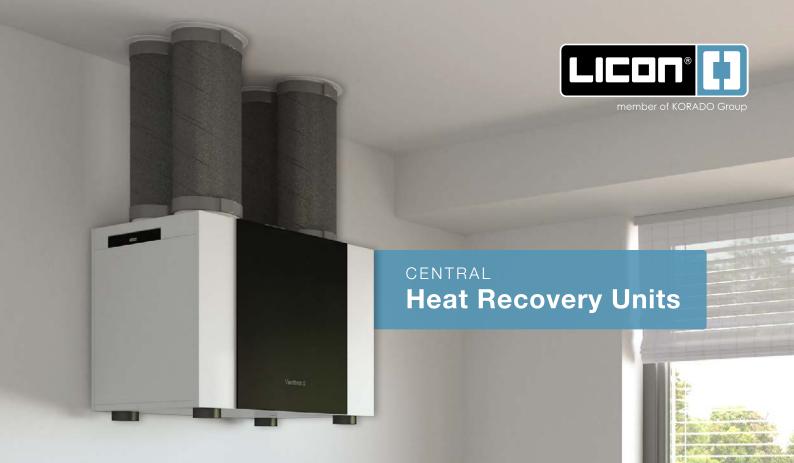

# NEW PRODUCT OFFERING

Clean and fresh air

**Central heat recovery units** provide an innovative and user-friendly solution to enhance the air quality within your home. These units are equipped with features such as air purification from allergens, effective extraction of stale air, low energy consumption, and mobile app control. With VENTBOX units, you can trust that your home will consistently enjoy a supply of fresh and healthy air. LICON offers a range of units for apartments, houses and schools/offices.